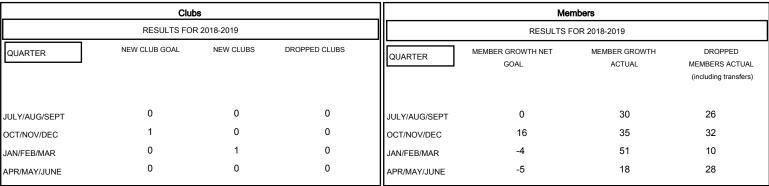

JULY

MBR0181

AUG

## MONTHLY MEMBERSHIP PROGRESS REPORT

District 11 B2

Results as of: 06/30/2019

## GMT: STEVE ANTON LOCATION MICHIGAN GMT CA









GOALS AND ACTUAL NEW CLUBS CUMULATIVE



| -■- MEMBER GROWTH NET GOAL        |
|-----------------------------------|
| - ● - MEMBER GROWTH ACTUAL        |
| - ▲ - LAST YEAR MEMBERSHIP ACTUAL |
|                                   |
|                                   |
|                                   |

| DROPPED CLUBS: 0 |    | 24<br>N |
|------------------|----|---------|
| DROPPED MEMBERS  |    |         |
| DECEASED         | 14 |         |
| CLUB CANCELLED   | 0  | C<br>M  |
| OTHER            | 82 |         |
| TOTAL            | 96 |         |

| 24 CLUBS OF 37 ADDED 1 OR MORE |  |
|--------------------------------|--|
| NEW MEMBERS                    |  |
|                                |  |
|                                |  |
|                                |  |

|