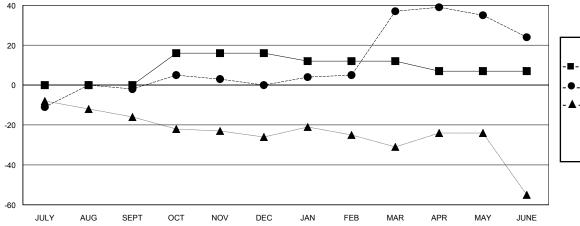

## GMT: STEVE ANTON LOCATION MICHIGAN GMT CA

GOALS AND ACTUAL NEW CLUBS CUMULATIVE

| -■- MEMBER GROWTH NET GOAL        |
|-----------------------------------|
| - ● - MEMBER GROWTH ACTUAL        |
| - ▲ - LAST YEAR MEMBERSHIP ACTUAL |
|                                   |
|                                   |
|                                   |